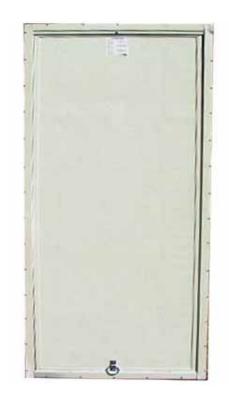

## Water Heater Access Panels

Elixir Door & Metals Company's Water Heater Access Panels are designed with longevity, durability, and ease of use as design principles. The Elixir Water Heater Access Panel melds simplicity and durability into one product. Available in both solid or louvered, our water heater access panels will fit your panel needs.

## FEATURES:

- Painted and embossed Steel laminated to 7/16" gypsum board.
- Available in solid or louvered cores
- Extruded aluminum frame mill or white finish
- Standard width: 20"
- Standard height: 60"
- Custom sizes available
- The call size is the rough opening
- Packaged 10 per skid