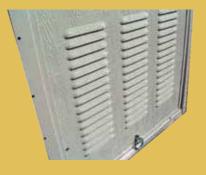

## Water Heater Access Panels

Elixir Door & Metals Company's Water Heater Access Panels are designed with longevity, durability, and ease of use as design principles. The Elixir Water Heater Access Panel melds simplicity and durability into one product. Available in both solid or louvered, our water heater access panels will fit your panel needs.

## FEATURES:

- Painted and embossed Steel laminated to 7/16" gypsum board.
- Available in solid or louvered cores
- Extruded aluminum frame mill or white finish
- Standard width: 20"
- Standard height: 60"
- Custom sizes available
- The call size is the rough opening
- Packaged 10 per skid